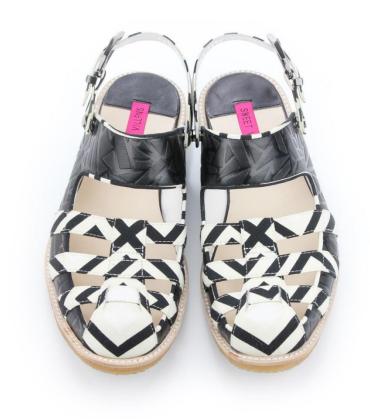

Metro / M1152 Col - Black

ALICE'S JOURNEY / M1139 Col - White

Ancient Greek / M1149 Col – Black + White

Ancient Greek / M1149 Col - YELLOW

**Hurdle Race / M1151 Col - Black** 

Hurdle Race / M1151 Col - White