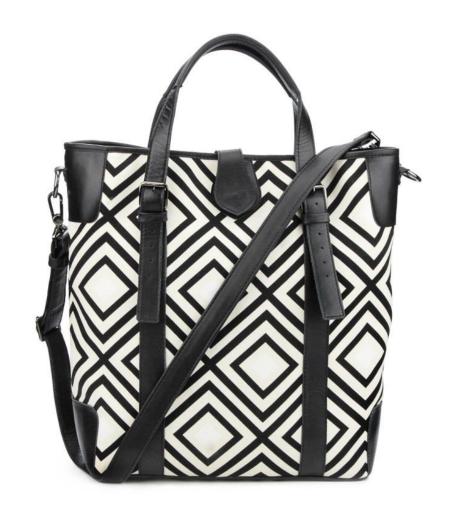

# WOMEN ONLY

JE SUIS MOI/ W1049 Col - White . Yello Khaki . Rrd

**Leather-Trimmed Geometry Print Canvas Tote Bag** 

Graphic Textile mix Leather Clutch Bag Col - Geometry . Multiple Chessboard I . Chessboard II