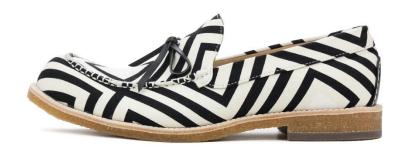

Metro / M1152 Col - Black

ALICE'S JOURNEY / M1139 Col - White

Ancient Greek / M1149 Col – Black + White

Ancient Greek / M1149 Col - YELLOW

**Hurdle Race / M1151 Col - Black** 

Hurdle Race / M1151 Col - White