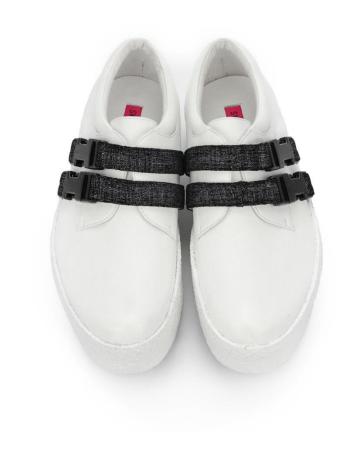

Metro / M1152 Col - Black

ALICE'S JOURNEY / M1139 Col - White

Ancient Greek / M1149 Col – Black + White

Ancient Greek / M1149 Col - YELLOW

**Hurdle Race / M1151 Col - Black** 

Hurdle Race / M1151 Col - White