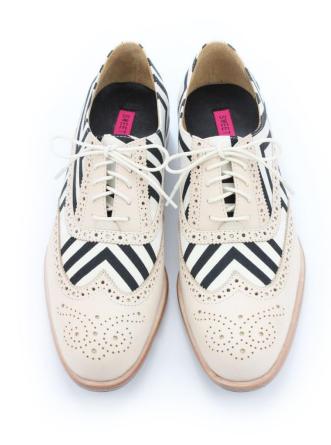

Metro / M1152 Col - Black

ALICE'S JOURNEY / M1139 Col - White

Ancient Greek / M1149 Col – Black + White

Ancient Greek / M1149 Col - YELLOW

**Hurdle Race / M1151 Col - Black** 

Hurdle Race / M1151 Col - White