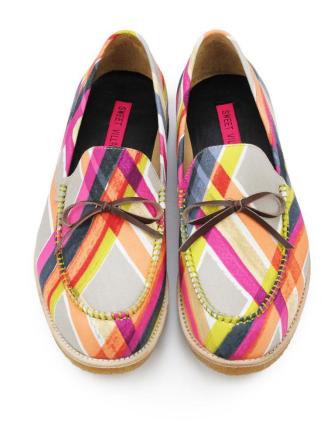

# WOMEN ONLY

JE SUIS MOI/ W1049 Col - White . Yello Khaki . Rrd

**Leather-Trimmed Geometry Print Canvas Tote Bag** 

Graphic Textile mix Leather Clutch Bag Col - Geometry . Multiple Chessboard I . Chessboard II

Leather ID Case Col - Burgundy . Brown Off White . Orange . Black