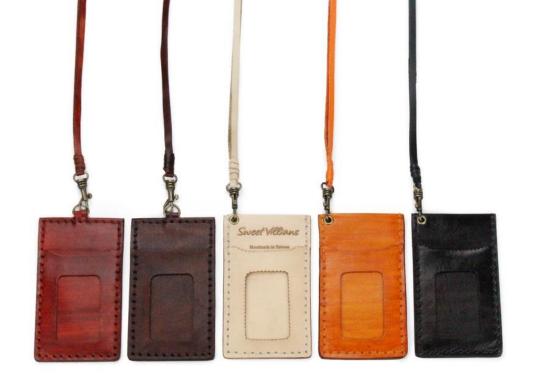

LICE'S JOURNEY / M1139 Col - White







Ancient Greek / M1149 Col – Black + White





Ancient Greek / M1149 Col - YELLOW







**Hurdle Race / M1151 Col - Black** 





Hurdle Race / M1151 Col - White







Light up / M1126AA Col - Multiple





Light up / M1126AA Col – Black Geometry







Northerners / M1147A Col - Multiple







Northerners / M1147A Col - Black







Math practice / M1150 Col - DK.GREY + MULTIPLE







Math practice / M1150 Col - OFFWHITE + MULTIPLE







Math Practice / M1150 Col - Purple





WHITE WALKER / M1148 Col - White

# WOMEN ONLY









JE SUIS MOI/ W1049 Col - White . Yello Khaki . Rrd







**Leather-Trimmed Geometry Print Canvas Tote Bag** 









Graphic Textile mix Leather Clutch Bag Col - Geometry . Multiple Chessboard I . Chessboard II





Leather ID Case Col - Burgundy . Brown Off White . Orange . Black

#### **ABOUT US**

Sweet Villians was founded in 2010 with the aim of pushing the traditional British shoe in an original new direction. The creative forces behind Sweet Villians are designers Alice Lin and Tonfon Sungkasuban, who met while studying at the London College of Fashion.

Why 'Sweet Villians'? Well, we're drawn to counter-intuitive combinations that open our eyes to new possibilities and perspectives, all of which is represented in our brand name. We see the idea of 'contrast' as a rich source of inspiration for our designs. More than that, we subscribe to the notion that our customers are unique individuals who, like us, like to think outside the box and avoid easy categorisation. We believe that everyone s