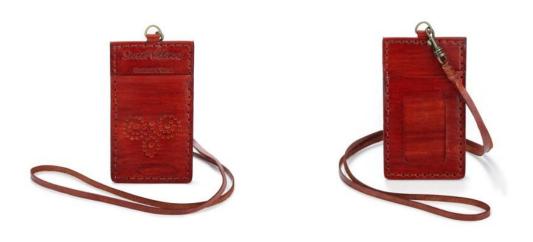

CE'S JOURNEY / M1139 Col - White







Ancient Greek / M1149 Col – Black + White





Ancient Greek / M1149 Col - YELLOW







**Hurdle Race / M1151 Col - Black** 





Hurdle Race / M1151 Col - White







Light up / M1126AA Col - Multiple





Light up / M1126AA Col – Black Geometry







Northerners / M1147A Col - Multiple







Northerners / M1147A Col - Black







Math practice / M1150 Col - DK.GREY + MULTIPLE







Math practice / M1150 Col - OFFWHITE + MULTIPLE







Math Practice / M1150 Col - Purple





WHITE WALKER / M1148 Col - White

# WOMEN ONLY









JE SUIS MOI/ W1049 Col - White . Yello Khaki . Rrd







**Leather-Trimmed Geometry Print Canvas Tote Bag** 









Graphic Textile mix Leather Clutch Bag Col - Geometry . Multiple Chessboard I . Chessboard II





Leather ID Case Col - Burgundy . Brown Off White . Orange . Black

#### **ABOUT US**

Sweet Villians was founded in 2010 with the aim of pushing the traditional British shoe in an original new direction. The creative forces behind Sweet Villians are designers Alice Lin and Tonfon Sungkasuban, who met while studying at the London College of Fashion.

Why 'Sweet Villians'? Well, we're drawn to counter-intuitive combinations that open our eyes to new possibilities and perspectives, all of which is represented in our brand name. We see the idea of 'contrast' as a rich source of inspiration for our designs. More than that, we subscribe to the notion that our customers are unique individuals who, like us, like to think outside the box and avoid easy categorisation. We believe that everyone sho