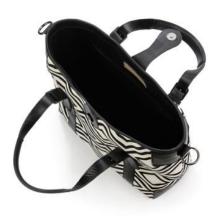

# WOMEN ONLY

JE SUIS MOI/ W1049 Col - White . Yello Khaki . Rrd

**Leather-Trimmed Geometry Print Canvas Tote Bag** 

Graphic Textile mix Leather Clutch Bag Col - Geometry . Multiple Chessboard I . Chessboard II