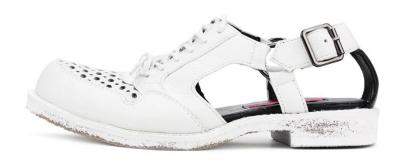

Metro / M1152 Col - Black

ALICE'S JOURNEY / M1139 Col - White

Ancient Greek / M1149 Col – Black + White

Ancient Greek / M1149 Col - YELLOW

**Hurdle Race / M1151 Col - Black** 

Hurdle Race / M1151 Col - White