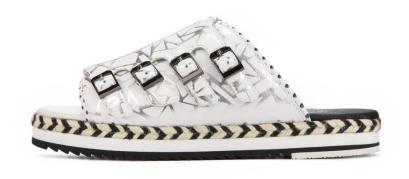

Metro / M1152 Col - Black

ALICE'S JOURNEY / M1139 Col - White

Ancient Greek / M1149 Col – Black + White

Ancient Greek / M1149 Col - YELLOW

**Hurdle Race / M1151 Col - Black** 

Hurdle Race / M1151 Col - White

Light up / M1126AA Col - Multiple

Light up / M1126AA Col – Black Geometry

Northerners / M1147A Col - Multiple

Northerners / M1147A Col - Black

Math practice / M1150 Col - DK.GREY + MULTIPLE

Math practice / M1150 Col - OFFWHITE + MULTIPLE