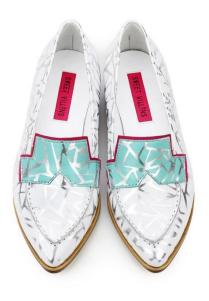

Metro / M1152 Col - Black

ALICE'S JOURNEY / M1139 Col - White

Ancient Greek / M1149 Col – Black + White

Ancient Greek / M1149 Col - YELLOW

**Hurdle Race / M1151 Col - Black** 

Hurdle Race / M1151 Col - White