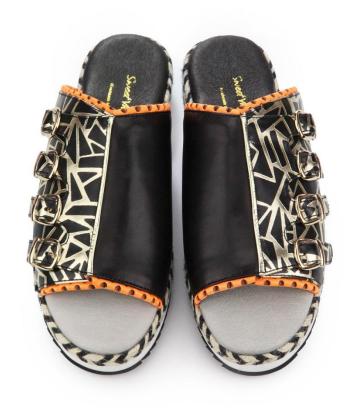

Metro / M1152 Col - Black

ALICE'S JOURNEY / M1139 Col - White

Ancient Greek / M1149 Col – Black + White

Ancient Greek / M1149 Col - YELLOW

**Hurdle Race / M1151 Col - Black** 

Hurdle Race / M1151 Col - White

Light up / M1126AA Col - Multiple

Light up / M1126AA Col – Black Geometry

Northerners / M1147A Col - Multiple

Northerners / M1147A Col - Black

Math practice / M1150 Col - DK.GREY + MULTIPLE

Math practice / M1150 Col - OFFWHITE + MULTIPLE