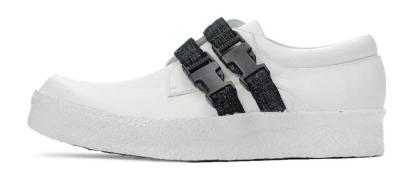

Metro / M1152 Col - Black

ALICE'S JOURNEY / M1139 Col - White

Ancient Greek / M1149 Col – Black + White

Ancient Greek / M1149 Col - YELLOW

**Hurdle Race / M1151 Col - Black** 

Hurdle Race / M1151 Col - White