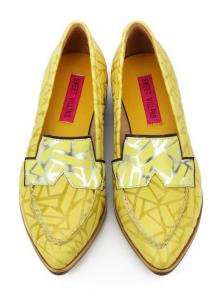

Metro / M1152 Col - Black

ALICE'S JOURNEY / M1139 Col - White

Ancient Greek / M1149 Col – Black + White

Ancient Greek / M1149 Col - YELLOW

**Hurdle Race / M1151 Col - Black** 

Hurdle Race / M1151 Col - White

Light up / M1126AA Col - Multiple

Light up / M1126AA Col – Black Geometry

Northerners / M1147A Col - Multiple

Northerners / M1147A Col - Black

Math practice / M1150 Col - DK.GREY + MULTIPLE

Math practice / M1150 Col - OFFWHITE + MULTIPLE

Math Practice / M1150 Col - Purple

WHITE WALKER / M1148 Col - White