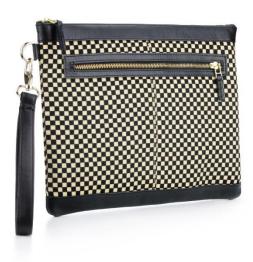

# WOMEN ONLY

JE SUIS MOI/ W1049 Col - White . Yello Khaki . Rrd

**Leather-Trimmed Geometry Print Canvas Tote Bag** 

Graphic Textile mix Leather Clutch Bag Col - Geometry . Multiple Chessboard I . Chessboard II