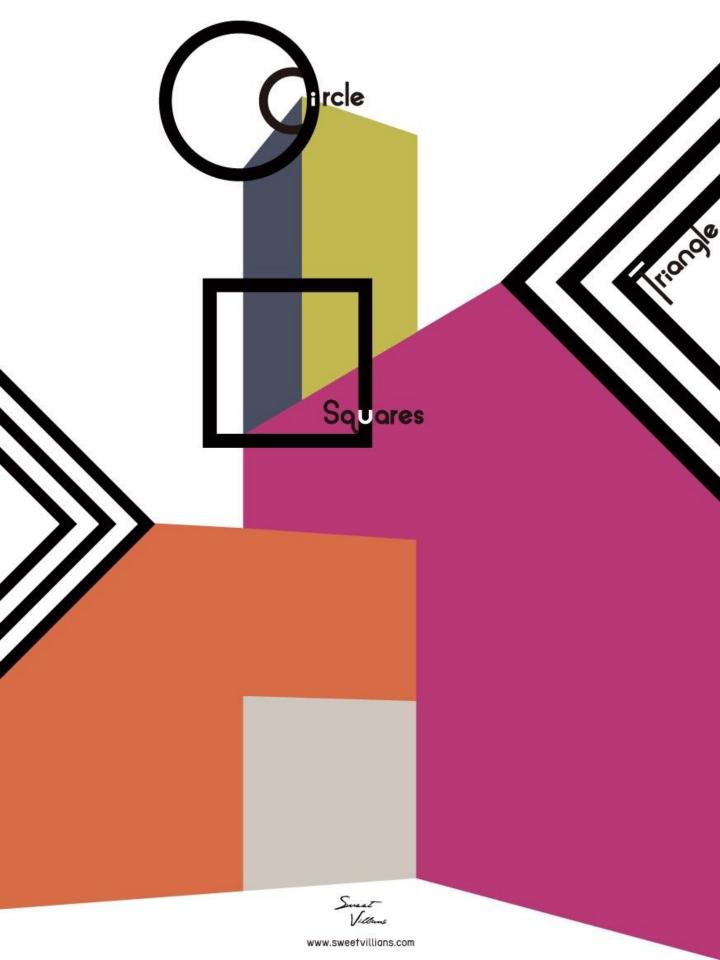

## **SWEET VILLIANS**

TAIWAN

2016 SS

"圓圈,三角形和方形"

## 設計概念

靈感來自傳統的部落幾何的圖形相結合現代元素和色彩搭配,營造強烈的情感的趣味性和戰鬥精神的一種表達.

"CIRCLE, TRIANGLE and SQUARE"

### **DESIGN CONCEPT**

Inspired by tradition tribal geometric graphic combine with modern element and colors, create an expression of strong emotional of playfulness and fighting spirit.

Metro / M1152 Col - White