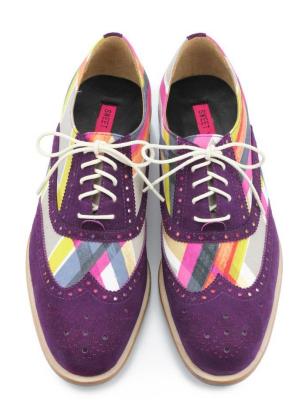

Light up / M1126AA Col - Multiple

Light up / M1126AA Col – Black Geometry

Northerners / M1147A Col - Multiple

Northerners / M1147A Col - Black

Math practice / M1150 Col - DK.GREY + MULTIPLE

Math practice / M1150 Col - OFFWHITE + MULTIPLE