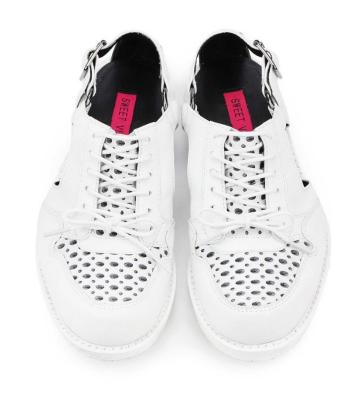

Metro / M1152 Col - Black

ALICE'S JOURNEY / M1139 Col - White

Ancient Greek / M1149 Col – Black + White

Ancient Greek / M1149 Col - YELLOW

**Hurdle Race / M1151 Col - Black** 

Hurdle Race / M1151 Col - White