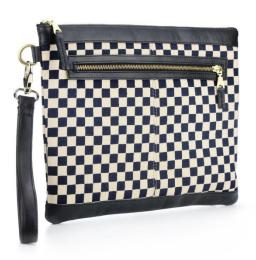

# WOMEN ONLY

JE SUIS MOI/ W1049 Col - White . Yello Khaki . Rrd

**Leather-Trimmed Geometry Print Canvas Tote Bag** 

Graphic Textile mix Leather Clutch Bag Col - Geometry . Multiple Chessboard I . Chessboard II