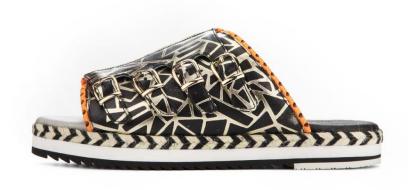

Light up / M1126AA Col - Multiple

Light up / M1126AA Col – Black Geometry

Northerners / M1147A Col - Multiple

Northerners / M1147A Col - Black

Math practice / M1150 Col - DK.GREY + MULTIPLE

Math practice / M1150 Col - OFFWHITE + MULTIPLE