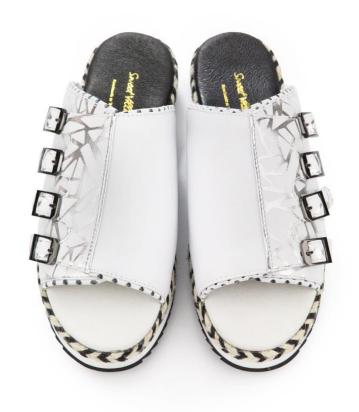

Metro / M1152 Col - Black

ALICE'S JOURNEY / M1139 Col - White

Ancient Greek / M1149 Col – Black + White

Ancient Greek / M1149 Col - YELLOW

**Hurdle Race / M1151 Col - Black** 

Hurdle Race / M1151 Col - White

Light up / M1126AA Col - Multiple

Light up / M1126AA Col – Black Geometry

Northerners / M1147A Col - Multiple

Northerners / M1147A Col - Black

Math practice / M1150 Col - DK.GREY + MULTIPLE

Math practice / M1150 Col - OFFWHITE + MULTIPLE