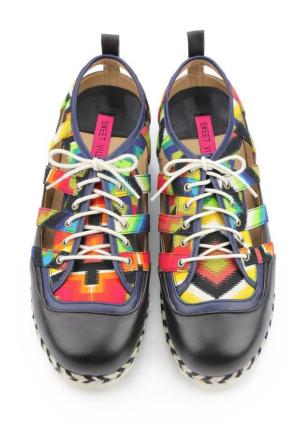

Light up / M1126AA Col - Multiple

Light up / M1126AA Col – Black Geometry

Northerners / M1147A Col - Multiple

Northerners / M1147A Col - Black

Math practice / M1150 Col - DK.GREY + MULTIPLE

Math practice / M1150 Col - OFFWHITE + MULTIPLE