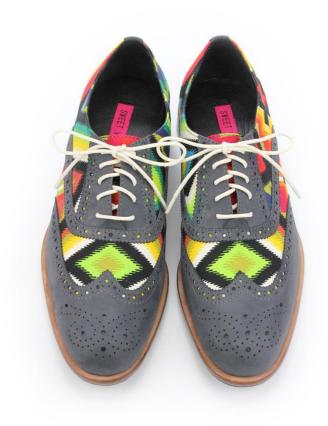

Light up / M1126AA Col - Multiple

Light up / M1126AA Col – Black Geometry

Northerners / M1147A Col - Multiple

Northerners / M1147A Col - Black

Math practice / M1150 Col - DK.GREY + MULTIPLE

Math practice / M1150 Col - OFFWHITE + MULTIPLE