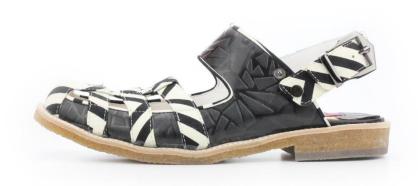

Metro / M1152 Col - Black

ALICE'S JOURNEY / M1139 Col - White

Ancient Greek / M1149 Col – Black + White

Ancient Greek / M1149 Col - YELLOW

**Hurdle Race / M1151 Col - Black** 

Hurdle Race / M1151 Col - White