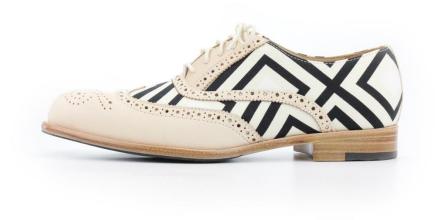

Metro / M1152 Col - Black

ALICE'S JOURNEY / M1139 Col - White

Ancient Greek / M1149 Col – Black + White

Ancient Greek / M1149 Col - YELLOW

**Hurdle Race / M1151 Col - Black** 

Hurdle Race / M1151 Col - White